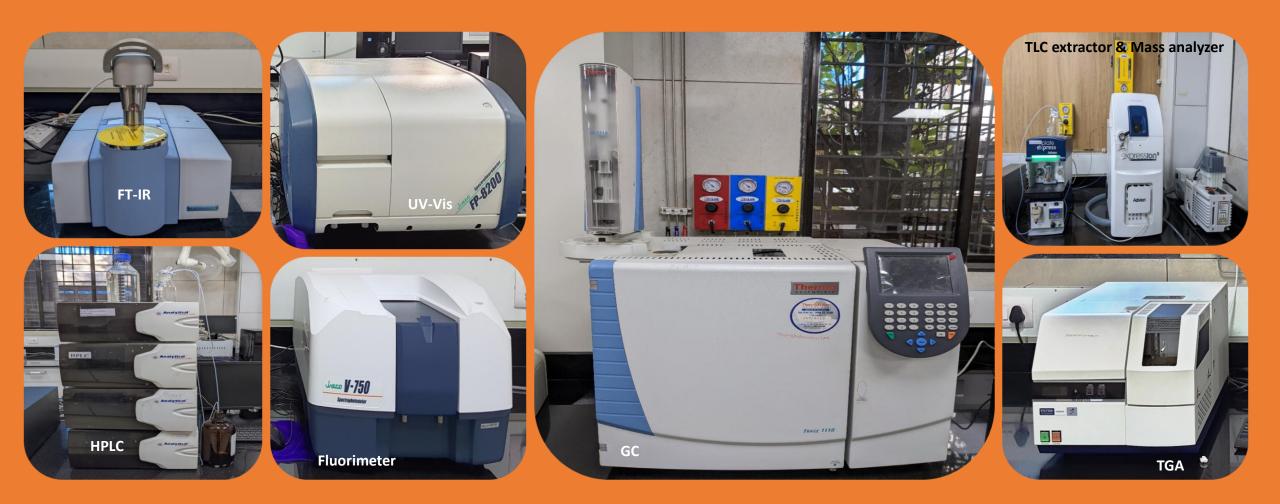

## List of facilities available at the department of Speciality Chemicals Technology

| Sr. No | Name of the Laboratory | Specialized Equipment Name               | Equipment details                                          |
|--------|------------------------|------------------------------------------|------------------------------------------------------------|
| 1      | DRL                    | Autoclaves                               | Hastelloy – 300 mL, 1 lit                                  |
| 2      | DRL                    | Autoclaves SS 316 – 3 x 600 mL, 5 lit    |                                                            |
| 3      | DRL                    | Pressure reactor                         | -                                                          |
| 4      | DRL                    | Refrigerated & Heating Circulator Julabo |                                                            |
| 5      | DRL                    | Lyophilizer / Freeze dryer -             |                                                            |
| 6      | DRL                    | Ice-Machine -                            |                                                            |
| 7      | DRL                    | Oven                                     | -                                                          |
| 8      | DRL                    | Microwave reactors -                     |                                                            |
| 10     | DRL                    | Rotary evaporators                       | Heidolph                                                   |
| 11     | DRL                    | High vacuum                              | -                                                          |
| 12     | DRL                    | CVD furnace                              | -                                                          |
| 13     | DRL                    | Muffle furnace                           | Labline                                                    |
| 14     | DRL                    | Vaccum oven                              | Labline                                                    |
| 15     | DRL                    | High Temperature Furnace                 | -                                                          |
| 16     | DRL                    | Bath Sonicator                           | -                                                          |
| 17     | DRL                    | Probe Sonicator                          | -                                                          |
| 18     | DRL                    | Weighing Balance                         | -                                                          |
| 19     | DRL                    | DI water system MO-K-3                   |                                                            |
| 20     | DRL                    | Centrifuge machine -                     |                                                            |
| 21     | DRL                    | Water bath shaker                        | -                                                          |
| 22     | DRL                    | Tube furnace                             | -                                                          |
| 23     | DRL                    | Ultra sound reactor                      | -                                                          |
| 25     | New Dyes Building      | Dye Sesnsitized solar cell               | Exilir Technologies                                        |
| 26     | New Dyes Building      | Electroluminescence- photoluminescence   | Sinsil International                                       |
| 27     | New Dyes Building      | Flow reactor                             | E-series easy medchem reactor/<br>vapourtec/SR.S1227/D3133 |
| 28     | New Dyes Building      | IR spectrophtometer ATR                  | Alpha-II/ Bruker-Labindia                                  |
| 29     | New Dyes Building      | Probe Sonicator                          | VCX-750-220/Ultra sonics processor                         |
| 30     | New Dyes Building      | TLC Extractor and Mass analyser          | Expressions/Advion                                         |