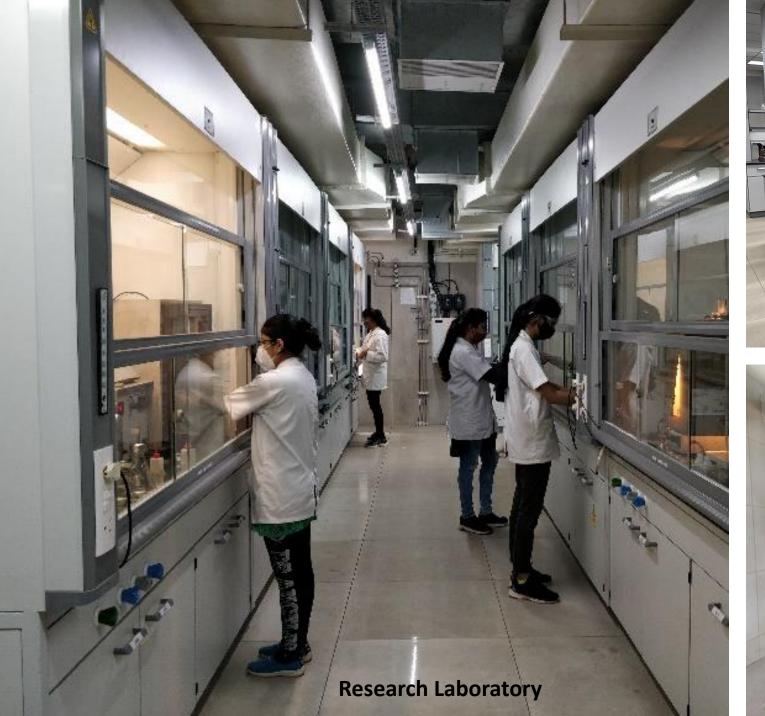

## List of facilities available at the department of Speciality Chemicals Technology

| Sr. No | Name of the Laboratory | Specialized Equipment Name               | Equipment details                                          |
|--------|------------------------|------------------------------------------|------------------------------------------------------------|
| 1      | DRL                    | Autoclaves                               | Hastelloy – 300 mL, 1 lit                                  |
| 2      | DRL                    | Autoclaves SS 316 – 3 x 600 mL, 5 lit    |                                                            |
| 3      | DRL                    | Pressure reactor                         | -                                                          |
| 4      | DRL                    | Refrigerated & Heating Circulator Julabo |                                                            |
| 5      | DRL                    | Lyophilizer / Freeze dryer -             |                                                            |
| 6      | DRL                    | Ice-Machine -                            |                                                            |
| 7      | DRL                    | Oven                                     | -                                                          |
| 8      | DRL                    | Microwave reactors -                     |                                                            |
| 10     | DRL                    | Rotary evaporators                       | Heidolph                                                   |
| 11     | DRL                    | High vacuum                              | -                                                          |
| 12     | DRL                    | CVD furnace                              | -                                                          |
| 13     | DRL                    | Muffle furnace                           | Labline                                                    |
| 14     | DRL                    | Vaccum oven                              | Labline                                                    |
| 15     | DRL                    | High Temperature Furnace                 | -                                                          |
| 16     | DRL                    | Bath Sonicator                           | -                                                          |
| 17     | DRL                    | Probe Sonicator                          | -                                                          |
| 18     | DRL                    | Weighing Balance                         | -                                                          |
| 19     | DRL                    | DI water system MO-K-3                   |                                                            |
| 20     | DRL                    | Centrifuge machine -                     |                                                            |
| 21     | DRL                    | Water bath shaker                        | -                                                          |
| 22     | DRL                    | Tube furnace                             | -                                                          |
| 23     | DRL                    | Ultra sound reactor                      | -                                                          |
| 25     | New Dyes Building      | Dye Sesnsitized solar cell               | Exilir Technologies                                        |
| 26     | New Dyes Building      | Electroluminescence- photoluminescence   | Sinsil International                                       |
| 27     | New Dyes Building      | Flow reactor                             | E-series easy medchem reactor/<br>vapourtec/SR.S1227/D3133 |
| 28     | New Dyes Building      | IR spectrophtometer ATR                  | Alpha-II/ Bruker-Labindia                                  |
| 29     | New Dyes Building      | Probe Sonicator                          | VCX-750-220/Ultra sonics processor                         |
| 30     | New Dyes Building      | TLC Extractor and Mass analyser          | Expressions/Advion                                         |