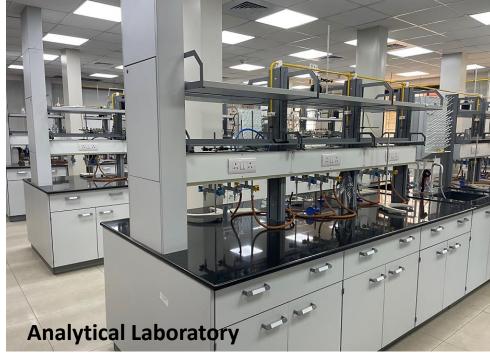

## List of facilities available at the department of Speciality Chemicals Technology

| Sr. No | Name of the Laboratory | Specialized Equipment Name               | Equipment details                                          |
|--------|------------------------|------------------------------------------|------------------------------------------------------------|
| 1      | DRL                    | Autoclaves                               | Hastelloy – 300 mL, 1 lit                                  |
| 2      | DRL                    | Autoclaves SS 316 – 3 x 600 mL, 5 lit    |                                                            |
| 3      | DRL                    | Pressure reactor                         | -                                                          |
| 4      | DRL                    | Refrigerated & Heating Circulator Julabo |                                                            |
| 5      | DRL                    | Lyophilizer / Freeze dryer -             |                                                            |
| 6      | DRL                    | Ice-Machine -                            |                                                            |
| 7      | DRL                    | Oven                                     | -                                                          |
| 8      | DRL                    | Microwave reactors -                     |                                                            |
| 10     | DRL                    | Rotary evaporators                       | Heidolph                                                   |
| 11     | DRL                    | High vacuum                              | -                                                          |
| 12     | DRL                    | CVD furnace                              | -                                                          |
| 13     | DRL                    | Muffle furnace                           | Labline                                                    |
| 14     | DRL                    | Vaccum oven                              | Labline                                                    |
| 15     | DRL                    | High Temperature Furnace                 | -                                                          |
| 16     | DRL                    | Bath Sonicator                           | -                                                          |
| 17     | DRL                    | Probe Sonicator                          | -                                                          |
| 18     | DRL                    | Weighing Balance                         | -                                                          |
| 19     | DRL                    | DI water system MO-K-3                   |                                                            |
| 20     | DRL                    | Centrifuge machine -                     |                                                            |
| 21     | DRL                    | Water bath shaker                        | -                                                          |
| 22     | DRL                    | Tube furnace                             | -                                                          |
| 23     | DRL                    | Ultra sound reactor                      | -                                                          |
| 25     | New Dyes Building      | Dye Sesnsitized solar cell               | Exilir Technologies                                        |
| 26     | New Dyes Building      | Electroluminescence- photoluminescence   | Sinsil International                                       |
| 27     | New Dyes Building      | Flow reactor                             | E-series easy medchem reactor/<br>vapourtec/SR.S1227/D3133 |
| 28     | New Dyes Building      | IR spectrophtometer ATR                  | Alpha-II/ Bruker-Labindia                                  |
| 29     | New Dyes Building      | Probe Sonicator                          | VCX-750-220/Ultra sonics processor                         |
| 30     | New Dyes Building      | TLC Extractor and Mass analyser          | Expressions/Advion                                         |