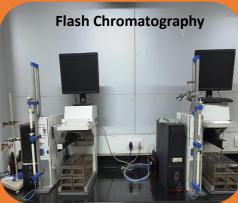

## List of facilities available at the department of Speciality Chemicals Technology

| Sr. No | Name of the Laboratory | Specialized Equipment Name               | Equipment details                                          |
|--------|------------------------|------------------------------------------|------------------------------------------------------------|
| 1      | DRL                    | Autoclaves                               | Hastelloy – 300 mL, 1 lit                                  |
| 2      | DRL                    | Autoclaves SS 316 – 3 x 600 mL, 5 lit    |                                                            |
| 3      | DRL                    | Pressure reactor                         | -                                                          |
| 4      | DRL                    | Refrigerated & Heating Circulator Julabo |                                                            |
| 5      | DRL                    | Lyophilizer / Freeze dryer -             |                                                            |
| 6      | DRL                    | Ice-Machine -                            |                                                            |
| 7      | DRL                    | Oven                                     | -                                                          |
| 8      | DRL                    | Microwave reactors -                     |                                                            |
| 10     | DRL                    | Rotary evaporators                       | Heidolph                                                   |
| 11     | DRL                    | High vacuum                              | -                                                          |
| 12     | DRL                    | CVD furnace                              | -                                                          |
| 13     | DRL                    | Muffle furnace                           | Labline                                                    |
| 14     | DRL                    | Vaccum oven                              | Labline                                                    |
| 15     | DRL                    | High Temperature Furnace                 | -                                                          |
| 16     | DRL                    | Bath Sonicator                           | -                                                          |
| 17     | DRL                    | Probe Sonicator                          | -                                                          |
| 18     | DRL                    | Weighing Balance                         | -                                                          |
| 19     | DRL                    | DI water system MO-K-3                   |                                                            |
| 20     | DRL                    | Centrifuge machine -                     |                                                            |
| 21     | DRL                    | Water bath shaker                        | -                                                          |
| 22     | DRL                    | Tube furnace                             | -                                                          |
| 23     | DRL                    | Ultra sound reactor                      | -                                                          |
| 25     | New Dyes Building      | Dye Sesnsitized solar cell               | Exilir Technologies                                        |
| 26     | New Dyes Building      | Electroluminescence- photoluminescence   | Sinsil International                                       |
| 27     | New Dyes Building      | Flow reactor                             | E-series easy medchem reactor/<br>vapourtec/SR.S1227/D3133 |
| 28     | New Dyes Building      | IR spectrophtometer ATR                  | Alpha-II/ Bruker-Labindia                                  |
| 29     | New Dyes Building      | Probe Sonicator                          | VCX-750-220/Ultra sonics processor                         |
| 30     | New Dyes Building      | TLC Extractor and Mass analyser          | Expressions/Advion                                         |