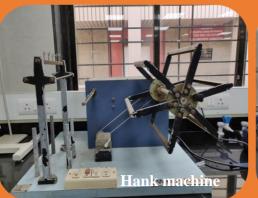

Analytical Instruments
Department of Speciality Chemicals Technology, ICT Mumbai













Analytical Instruments

Department of Speciality Chemicals Technology, ICT Mumbai















Laboratory facilities

Department of Speciality Chemicals Technology, ICT Mumbai











## **500 MHz NMR with Autosampler Facility**



## List of facilities available at the department of Speciality Chemicals Technology

| Sr. No | Name of the Laboratory | Specialized Equipment Name               | Equipment details                                          |
|--------|------------------------|------------------------------------------|------------------------------------------------------------|
| 1      | DRL                    | Autoclaves                               | Hastelloy – 300 mL, 1 lit                                  |
| 2      | DRL                    | Autoclaves SS 316