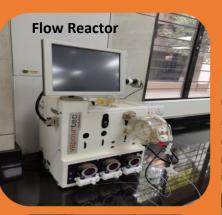

## List of facilities available at the department of Speciality Chemicals Technology

| Sr. No | Name of the Laboratory | Specialized Equipment Name               | Equipment details                                          |
|--------|------------------------|------------------------------------------|------------------------------------------------------------|
| 1      | DRL                    | Autoclaves                               | Hastelloy – 300 mL, 1 lit                                  |
| 2      | DRL                    | Autoclaves SS 316 – 3 x 600 mL, 5 lit    |                                                            |
| 3      | DRL                    | Pressure reactor                         | -                                                          |
| 4      | DRL                    | Refrigerated & Heating Circulator Julabo |                                                            |
| 5      | DRL                    | Lyophilizer / Freeze dryer -             |                                                            |
| 6      | DRL                    | Ice-Machine -                            |                                                            |
| 7      | DRL                    | Oven                                     | -                                                          |
| 8      | DRL                    | Microwave reactors -                     |                                                            |
| 10     | DRL                    | Rotary evaporators                       | Heidolph                                                   |
| 11     | DRL                    | High vacuum                              | -                                                          |
| 12     | DRL                    | CVD furnace                              | -                                                          |
| 13     | DRL                    | Muffle furnace                           | Labline                                                    |
| 14     | DRL                    | Vaccum oven                              | Labline                                                    |
| 15     | DRL                    | High Temperature Furnace                 | -                                                          |
| 16     | DRL                    | Bath Sonicator                           | -                                                          |
| 17     | DRL                    | Probe Sonicator                          | -                                                          |
| 18     | DRL                    | Weighing Balance                         | -                                                          |
| 19     | DRL                    | DI water system MO-K-3                   |                                                            |
| 20     | DRL                    | Centrifuge machine -                     |                                                            |
| 21     | DRL                    | Water bath shaker                        | -                                                          |
| 22     | DRL                    | Tube furnace                             | -                                                          |
| 23     | DRL                    | Ultra sound reactor                      | -                                                          |
| 25     | New Dyes Building      | Dye Sesnsitized solar cell               | Exilir Technologies                                        |
| 26     | New Dyes Building      | Electroluminescence- photoluminescence   | Sinsil International                                       |
| 27     | New Dyes Building      | Flow reactor                             | E-series easy medchem reactor/<br>vapourtec/SR.S1227/D3133 |
| 28     | New Dyes Building      | IR spectrophtometer ATR                  | Alpha-II/ Bruker-Labindia                                  |
| 29     | New Dyes Building      | Probe Sonicator                          | VCX-750-220/Ultra sonics processor                         |
| 30     | New Dyes Building      | TLC Extractor and Mass analyser          | Expressions/Advion                                         |