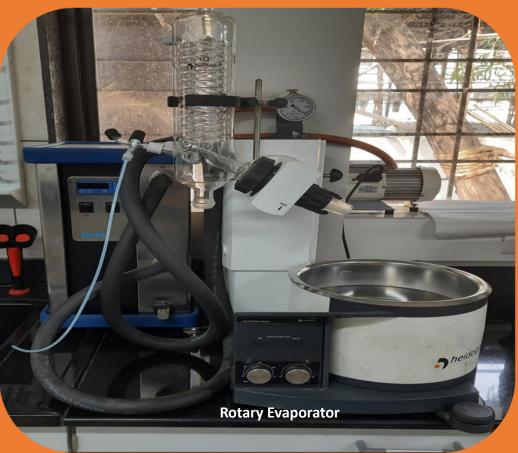

## List of facilities available at the department of Speciality Chemicals Technology

| Sr. No | Name of the Laboratory | Specialized Equipment Name               | Equipment details                                          |
|--------|------------------------|------------------------------------------|------------------------------------------------------------|
| 1      | DRL                    | Autoclaves                               | Hastelloy – 300 mL, 1 lit                                  |
| 2      | DRL                    | Autoclaves SS 316 – 3 x 600 mL, 5 lit    |                                                            |
| 3      | DRL                    | Pressure reactor                         | -                                                          |
| 4      | DRL                    | Refrigerated & Heating Circulator Julabo |                                                            |
| 5      | DRL                    | Lyophilizer / Freeze dryer -             |                                                            |
| 6      | DRL                    | Ice-Machine -                            |                                                            |
| 7      | DRL                    | Oven                                     | -                                                          |
| 8      | DRL                    | Microwave reactors -                     |                                                            |
| 10     | DRL                    | Rotary evaporators                       | Heidolph                                                   |
| 11     | DRL                    | High vacuum                              | -                                                          |
| 12     | DRL                    | CVD furnace                              | -                                                          |
| 13     | DRL                    | Muffle furnace                           | Labline                                                    |
| 14     | DRL                    | Vaccum oven                              | Labline                                                    |
| 15     | DRL                    | High Temperature Furnace                 | -                                                          |
| 16     | DRL                    | Bath Sonicator                           | -                                                          |
| 17     | DRL                    | Probe Sonicator                          | -                                                          |
| 18     | DRL                    | Weighing Balance                         | -                                                          |
| 19     | DRL                    | DI water system MO-K-3                   |                                                            |
| 20     | DRL                    | Centrifuge machine -                     |                                                            |
| 21     | DRL                    | Water bath shaker                        | -                                                          |
| 22     | DRL                    | Tube furnace                             | -                                                          |
| 23     | DRL                    | Ultra sound reactor                      | -                                                          |
| 25     | New Dyes Building      | Dye Sesnsitized solar cell               | Exilir Technologies                                        |
| 26     | New Dyes Building      | Electroluminescence- photoluminescence   | Sinsil International                                       |
| 27     | New Dyes Building      | Flow reactor                             | E-series easy medchem reactor/<br>vapourtec/SR.S1227/D3133 |
| 28     | New Dyes Building      | IR spectrophtometer ATR                  | Alpha-II/ Bruker-Labindia                                  |
| 29     | New Dyes Building      | Probe Sonicator                          | VCX-750-220/Ultra sonics processor                         |
| 30     | New Dyes Building      | TLC Extractor and Mass analyser          | Expressions/Advion                                         |