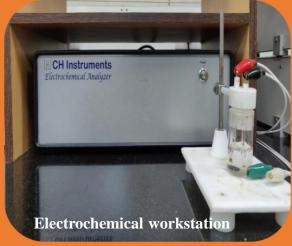

Analytical Instruments
Department of Speciality Chemicals Technology, ICT Mumbai













Analytical Instruments

Department of Speciality Chemicals Technology, ICT Mumbai















Laboratory facilities

Department of Speciality Chemicals Technology, ICT Mumbai











## **500 MHz NMR with Autosampler Facility**



## List of facilities available at the department of Speciality Chemicals Technology

| Sr. No | Name of the Laboratory | Specialized Equipment Name               | Equipment details                                          |
|--------|------------------------|------------------------------------------|------------------------------------------------------------|
| 1      | DRL                    | Autoclaves                               | Hastelloy – 300 mL, 1 lit                                  |
| 2      | DRL                    | Autoclaves SS