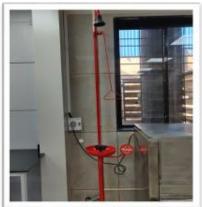

## **Safety Measures**

| Sr.<br>N | Name of the<br>Laboratory                               | Safety measures                                                                                                                                              |
|----------|---------------------------------------------------------|--------------------------------------------------------------------------------------------------------------------------------------------------------------|
| 1        | Instrument<br>Iaboratory<br>(DYP1007, DYP<br>1008)      | An elephant trunk exhaust system:<br>It is a flexible duct or hose<br>connected to an exhaust system to<br>collect solvent vapours or other<br>contaminants. |
| 2        | Research lab<br>(DYP1004, DYP1009,<br>DYP1007, DYP1008) | Fume hoods, fire extinguisher, eye splasher, shower, fume detector, CCT camera, fire proof safety cabinet, fire alarm, emergency exit door.                  |
| 3        | Analytical laboratory (DYP1001, DYP 1002, DYP1003)      | Fire extinguisher, smoke detector, fire alarm, emergency exit door, CCTV camera                                                                              |
| 4        | NMR laboratory                                          | Smoke detector, fire alarm, fire extinguisher                                                                                                                |
| 5        | Process intensification laboratory                      | Smoke detector, fire alarm, fire extinguisher                                                                                                                |

Emergency Eye Washer and Safety Shower

**Laboratory Fire Safety System** 

**First Aid Kit** 