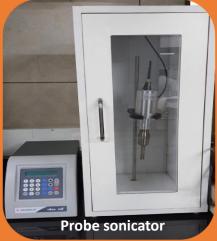

## List of facilities available at the department of Speciality Chemicals Technology

| Sr. No | Name of the Laboratory | Specialized Equipment Name               | Equipment details                                          |
|--------|------------------------|------------------------------------------|------------------------------------------------------------|
| 1      | DRL                    | Autoclaves                               | Hastelloy – 300 mL, 1 lit                                  |
| 2      | DRL                    | Autoclaves SS 316 – 3 x 600 mL, 5 lit    |                                                            |
| 3      | DRL                    | Pressure reactor                         | -                                                          |
| 4      | DRL                    | Refrigerated & Heating Circulator Julabo |                                                            |
| 5      | DRL                    | Lyophilizer / Freeze dryer -             |                                                            |
| 6      | DRL                    | Ice-Machine -                            |                                                            |
| 7      | DRL                    | Oven                                     | -                                                          |
| 8      | DRL                    | Microwave reactors -                     |                                                            |
| 10     | DRL                    | Rotary evaporators                       | Heidolph                                                   |
| 11     | DRL                    | High vacuum                              | -                                                          |
| 12     | DRL                    | CVD furnace                              | -                                                          |
| 13     | DRL                    | Muffle furnace                           | Labline                                                    |
| 14     | DRL                    | Vaccum oven                              | Labline                                                    |
| 15     | DRL                    | High Temperature Furnace                 | -                                                          |
| 16     | DRL                    | Bath Sonicator                           | -                                                          |
| 17     | DRL                    | Probe Sonicator                          | -                                                          |
| 18     | DRL                    | Weighing Balance                         | -                                                          |
| 19     | DRL                    | DI water system MO-K-3                   |                                                            |
| 20     | DRL                    | Centrifuge machine -                     |                                                            |
| 21     | DRL                    | Water bath shaker                        | -                                                          |
| 22     | DRL                    | Tube furnace                             | -                                                          |
| 23     | DRL                    | Ultra sound reactor                      | -                                                          |
| 25     | New Dyes Building      | Dye Sesnsitized solar cell               | Exilir Technologies                                        |
| 26     | New Dyes Building      | Electroluminescence- photoluminescence   | Sinsil International                                       |
| 27     | New Dyes Building      | Flow reactor                             | E-series easy medchem reactor/<br>vapourtec/SR.S1227/D3133 |
| 28     | New Dyes Building      | IR spectrophtometer ATR                  | Alpha-II/ Bruker-Labindia                                  |
| 29     | New Dyes Building      | Probe Sonicator                          | VCX-750-220/Ultra sonics processor                         |
| 30     | New Dyes Building      | TLC Extractor and Mass analyser          | Expressions/Advion                                         |