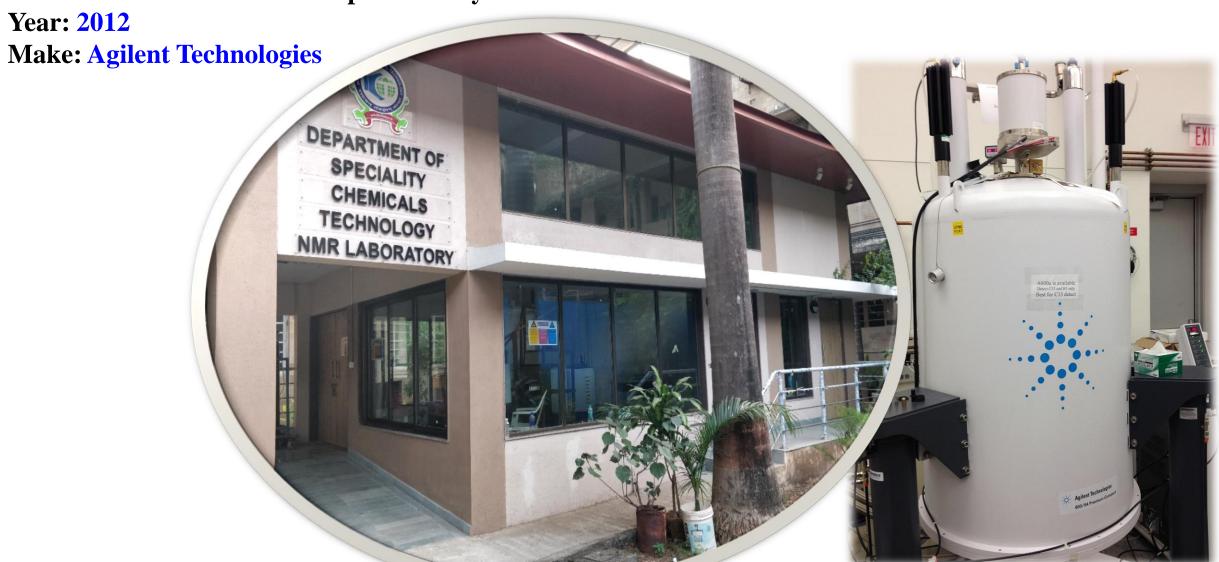

Analytical Instruments
Department of Speciality Chemicals Technology, ICT Mumbai













Analytical Instruments

Department of Speciality Chemicals Technology, ICT Mumbai















Laboratory facilities

Department of Speciality Chemicals Technology, ICT Mumbai











## **500 MHz NMR with Autosampler Facility**



## List of facilities available at the department of Speciality Chemicals Technology

| Sr. No | Name of the Laboratory | Specialized Equipment Name               | Equipment details                                          |
|--------|------------------------|------------------------------------------|------------------------------------------------------------|
| 1      | DRL                    | Autoclaves                               | Hastelloy – 300 mL, 1 lit                                  |
| 2      | DRL                    | Autoclaves SS 316 – 3 x 600 mL, 5 lit    |                                                            |
| 3      | DRL                    | Pressure reactor                         | -                                                          |
| 4      | D