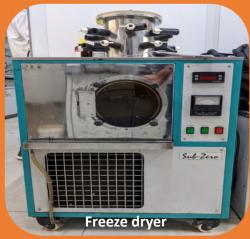

## List of facilities available at the department of Speciality Chemicals Technology

| Sr. No | Name of the Laboratory | Specialized Equipment Name               | Equipment details                                          |
|--------|------------------------|------------------------------------------|------------------------------------------------------------|
| 1      | DRL                    | Autoclaves                               | Hastelloy – 300 mL, 1 lit                                  |
| 2      | DRL                    | Autoclaves SS 316 – 3 x 600 mL, 5 lit    |                                                            |
| 3      | DRL                    | Pressure reactor                         | -                                                          |
| 4      | DRL                    | Refrigerated & Heating Circulator Julabo |                                                            |
| 5      | DRL                    | Lyophilizer / Freeze dryer -             |                                                            |
| 6      | DRL                    | Ice-Machine -                            |                                                            |
| 7      | DRL                    | Oven                                     | -                                                          |
| 8      | DRL                    | Microwave reactors -                     |                                                            |
| 10     | DRL                    | Rotary evaporators                       | Heidolph                                                   |
| 11     | DRL                    | High vacuum                              | -                                                          |
| 12     | DRL                    | CVD furnace                              | -                                                          |
| 13     | DRL                    | Muffle furnace                           | Labline                                                    |
| 14     | DRL                    | Vaccum oven                              | Labline                                                    |
| 15     | DRL                    | High Temperature Furnace                 | -                                                          |
| 16     | DRL                    | Bath Sonicator                           | -                                                          |
| 17     | DRL                    | Probe Sonicator                          | -                                                          |
| 18     | DRL                    | Weighing Balance                         | -                                                          |
| 19     | DRL                    | DI water system MO-K-3                   |                                                            |
| 20     | DRL                    | Centrifuge machine -                     |                                                            |
| 21     | DRL                    | Water bath shaker                        | -                                                          |
| 22     | DRL                    | Tube furnace                             | -                                                          |
| 23     | DRL                    | Ultra sound reactor                      | -                                                          |
| 25     | New Dyes Building      | Dye Sesnsitized solar cell               | Exilir Technologies                                        |
| 26     | New Dyes Building      | Electroluminescence- photoluminescence   | Sinsil International                                       |
| 27     | New Dyes Building      | Flow reactor                             | E-series easy medchem reactor/<br>vapourtec/SR.S1227/D3133 |
| 28     | New Dyes Building      | IR spectrophtometer ATR                  | Alpha-II/ Bruker-Labindia                                  |
| 29     | New Dyes Building      | Probe Sonicator                          | VCX-750-220/Ultra sonics processor                         |
| 30     | New Dyes Building      | TLC Extractor and Mass analyser          | Expressions/Advion                                         |