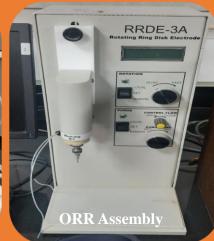

Analytical Instruments
Department of Speciality Chemicals Technology, ICT Mumbai













Analytical Instruments

Department of Speciality Chemicals Technology, ICT Mumbai















Laboratory facilities

Department of Speciality Chemicals Technology, ICT Mumbai











## **500 MHz NMR with Autosampler Facility**



## List of facilities available at the department of Speciality Chemicals Technology

| Sr. No | Name of the Laboratory | Specialized Equipment Name               | Equipment details                                          |
|--------|------------------------|------------------------------------------|------------------------------------------------------------|
| 1      | DRL                    | Autoclaves                               | Hastelloy – 300 mL, 1 lit                                  |
| 2      | DRL                    | Autoclaves SS 3