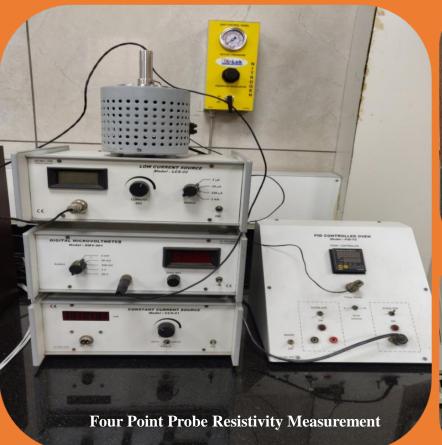

## List of facilities available at the department of Speciality Chemicals Technology

| Sr. No | Name of the Laboratory | Specialized Equipment Name               | Equipment details                                          |
|--------|------------------------|------------------------------------------|------------------------------------------------------------|
| 1      | DRL                    | Autoclaves                               | Hastelloy – 300 mL, 1 lit                                  |
| 2      | DRL                    | Autoclaves SS 316 – 3 x 600 mL, 5 lit    |                                                            |
| 3      | DRL                    | Pressure reactor                         | -                                                          |
| 4      | DRL                    | Refrigerated & Heating Circulator Julabo |                                                            |
| 5      | DRL                    | Lyophilizer / Freeze dryer -             |                                                            |
| 6      | DRL                    | Ice-Machine -                            |                                                            |
| 7      | DRL                    | Oven                                     | -                                                          |
| 8      | DRL                    | Microwave reactors -                     |                                                            |
| 10     | DRL                    | Rotary evaporators                       | Heidolph                                                   |
| 11     | DRL                    | High vacuum                              | -                                                          |
| 12     | DRL                    | CVD furnace                              | -                                                          |
| 13     | DRL                    | Muffle furnace                           | Labline                                                    |
| 14     | DRL                    | Vaccum oven                              | Labline                                                    |
| 15     | DRL                    | High Temperature Furnace                 | -                                                          |
| 16     | DRL                    | Bath Sonicator                           | -                                                          |
| 17     | DRL                    | Probe Sonicator                          | -                                                          |
| 18     | DRL                    | Weighing Balance                         | -                                                          |
| 19     | DRL                    | DI water system MO-K-3                   |                                                            |
| 20     | DRL                    | Centrifuge machine -                     |                                                            |
| 21     | DRL                    | Water bath shaker                        | -                                                          |
| 22     | DRL                    | Tube furnace                             | -                                                          |
| 23     | DRL                    | Ultra sound reactor                      | -                                                          |
| 25     | New Dyes Building      | Dye Sesnsitized solar cell               | Exilir Technologies                                        |
| 26     | New Dyes Building      | Electroluminescence- photoluminescence   | Sinsil International                                       |
| 27     | New Dyes Building      | Flow reactor                             | E-series easy medchem reactor/<br>vapourtec/SR.S1227/D3133 |
| 28     | New Dyes Building      | IR spectrophtometer ATR                  | Alpha-II/ Bruker-Labindia                                  |
| 29     | New Dyes Building      | Probe Sonicator                          | VCX-750-220/Ultra sonics processor                         |
| 30     | New Dyes Building      | TLC Extractor and Mass analyser          | Expressions/Advion                                         |