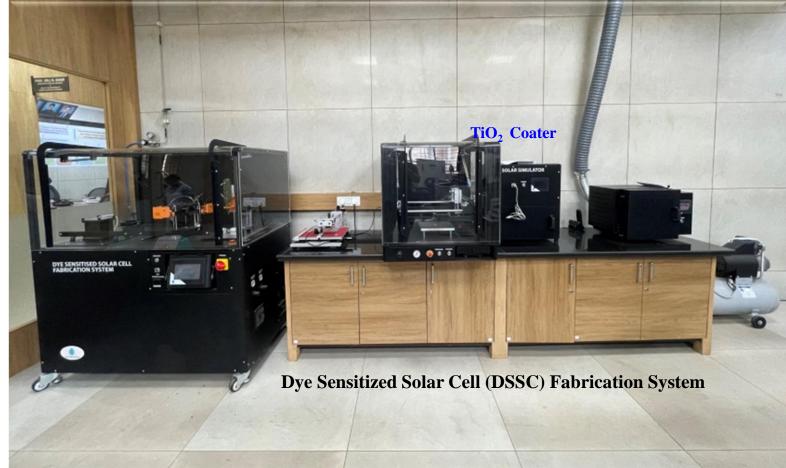

## List of facilities available at the department of Speciality Chemicals Technology

| Sr. No | Name of the Laboratory | Specialized Equipment Name               | Equipment details                                          |
|--------|------------------------|------------------------------------------|------------------------------------------------------------|
| 1      | DRL                    | Autoclaves                               | Hastelloy – 300 mL, 1 lit                                  |
| 2      | DRL                    | Autoclaves SS 316 – 3 x 600 mL, 5 lit    |                                                            |
| 3      | DRL                    | Pressure reactor                         | -                                                          |
| 4      | DRL                    | Refrigerated & Heating Circulator Julabo |                                                            |
| 5      | DRL                    | Lyophilizer / Freeze dryer -             |                                                            |
| 6      | DRL                    | Ice-Machine -                            |                                                            |
| 7      | DRL                    | Oven                                     | -                                                          |
| 8      | DRL                    | Microwave reactors -                     |                                                            |
| 10     | DRL                    | Rotary evaporators                       | Heidolph                                                   |
| 11     | DRL                    | High vacuum                              | -                                                          |
| 12     | DRL                    | CVD furnace                              | -                                                          |
| 13     | DRL                    | Muffle furnace                           | Labline                                                    |
| 14     | DRL                    | Vaccum oven                              | Labline                                                    |
| 15     | DRL                    | High Temperature Furnace                 | -                                                          |
| 16     | DRL                    | Bath Sonicator                           | -                                                          |
| 17     | DRL                    | Probe Sonicator                          | -                                                          |
| 18     | DRL                    | Weighing Balance                         | -                                                          |
| 19     | DRL                    | DI water system MO-K-3                   |                                                            |
| 20     | DRL                    | Centrifuge machine -                     |                                                            |
| 21     | DRL                    | Water bath shaker                        | -                                                          |
| 22     | DRL                    | Tube furnace                             | -                                                          |
| 23     | DRL                    | Ultra sound reactor                      | -                                                          |
| 25     | New Dyes Building      | Dye Sesnsitized solar cell               | Exilir Technologies                                        |
| 26     | New Dyes Building      | Electroluminescence- photoluminescence   | Sinsil International                                       |
| 27     | New Dyes Building      | Flow reactor                             | E-series easy medchem reactor/<br>vapourtec/SR.S1227/D3133 |
| 28     | New Dyes Building      | IR spectrophtometer ATR                  | Alpha-II/ Bruker-Labindia                                  |
| 29     | New Dyes Building      | Probe Sonicator                          | VCX-750-220/Ultra sonics processor                         |
| 30     | New Dyes Building      | TLC Extractor and Mass analyser          | Expressions/Advion                                         |