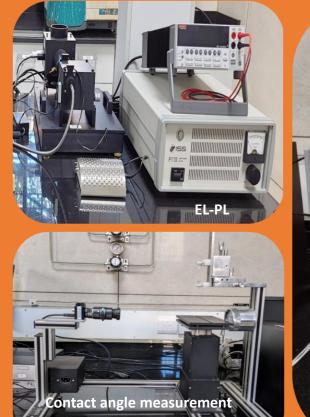

## List of facilities available at the department of Speciality Chemicals Technology

| Sr. No | Name of the Laboratory | Specialized Equipment Name               | Equipment details                                          |
|--------|------------------------|------------------------------------------|------------------------------------------------------------|
| 1      | DRL                    | Autoclaves                               | Hastelloy – 300 mL, 1 lit                                  |
| 2      | DRL                    | Autoclaves SS 316 – 3 x 600 mL, 5 lit    |                                                            |
| 3      | DRL                    | Pressure reactor                         | -                                                          |
| 4      | DRL                    | Refrigerated & Heating Circulator Julabo |                                                            |
| 5      | DRL                    | Lyophilizer / Freeze dryer -             |                                                            |
| 6      | DRL                    | Ice-Machine -                            |                                                            |
| 7      | DRL                    | Oven                                     | -                                                          |
| 8      | DRL                    | Microwave reactors -                     |                                                            |
| 10     | DRL                    | Rotary evaporators                       | Heidolph                                                   |
| 11     | DRL                    | High vacuum                              | -                                                          |
| 12     | DRL                    | CVD furnace                              | -                                                          |
| 13     | DRL                    | Muffle furnace                           | Labline                                                    |
| 14     | DRL                    | Vaccum oven                              | Labline                                                    |
| 15     | DRL                    | High Temperature Furnace                 | -                                                          |
| 16     | DRL                    | Bath Sonicator                           | -                                                          |
| 17     | DRL                    | Probe Sonicator                          | -                                                          |
| 18     | DRL                    | Weighing Balance                         | -                                                          |
| 19     | DRL                    | DI water system MO-K-3                   |                                                            |
| 20     | DRL                    | Centrifuge machine -                     |                                                            |
| 21     | DRL                    | Water bath shaker                        | -                                                          |
| 22     | DRL                    | Tube furnace                             | -                                                          |
| 23     | DRL                    | Ultra sound reactor                      | -                                                          |
| 25     | New Dyes Building      | Dye Sesnsitized solar cell               | Exilir Technologies                                        |
| 26     | New Dyes Building      | Electroluminescence- photoluminescence   | Sinsil International                                       |
| 27     | New Dyes Building      | Flow reactor                             | E-series easy medchem reactor/<br>vapourtec/SR.S1227/D3133 |
| 28     | New Dyes Building      | IR spectrophtometer ATR                  | Alpha-II/ Bruker-Labindia                                  |
| 29     | New Dyes Building      | Probe Sonicator                          | VCX-750-220/Ultra sonics processor                         |
| 30     | New Dyes Building      | TLC Extractor and Mass analyser          | Expressions/Advion                                         |